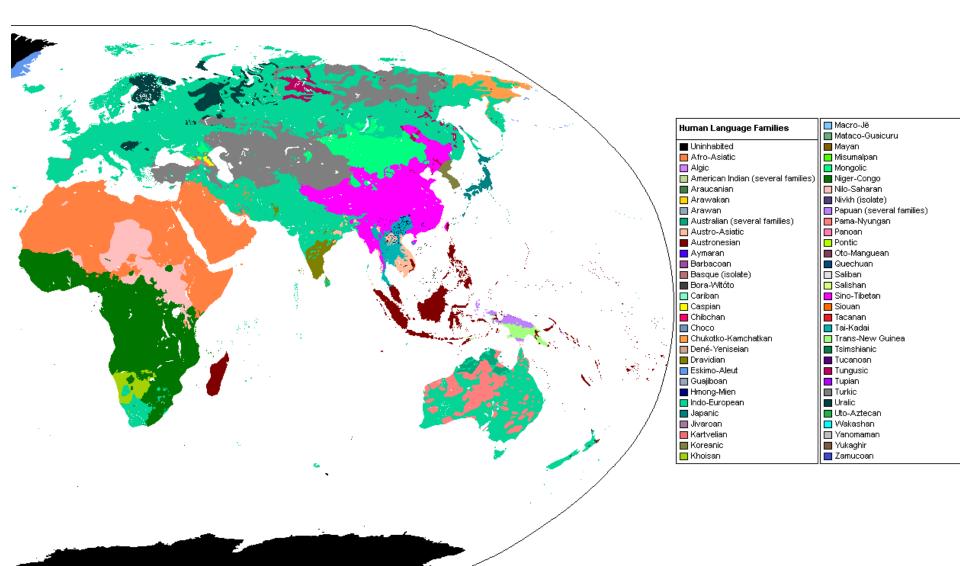

## Linguistic Influences on Culture: The Sapir-Whorf Hypothesis

Language is a force in its own right and will affect how individuals in a society perceive and conceive reality.

АБВГДЕ Ё Ж З И Й К ЛИНОПР СТУФХЦ Ч Ш Щ Ъ Ы R OH E